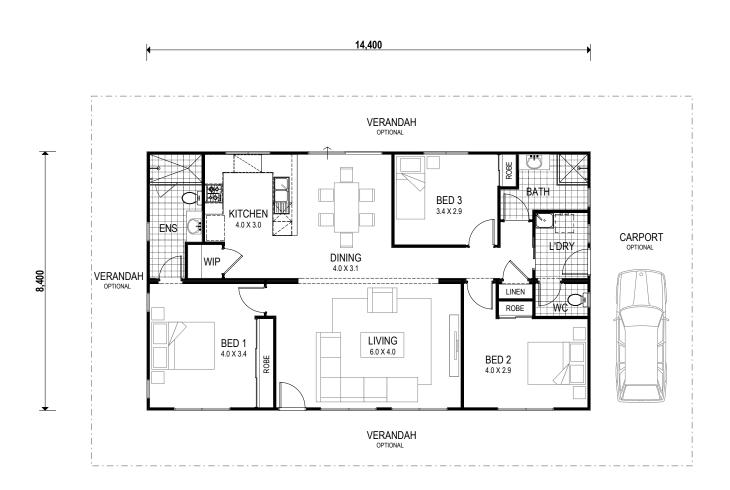

Overall House Dimensions 14.4m wide by 8.4m long

Our team offers dedicated support throughout the building process to make your life easier.

We provide an industry-best 10 year structural guarantee – a sure sign that your home will stand the test of time.