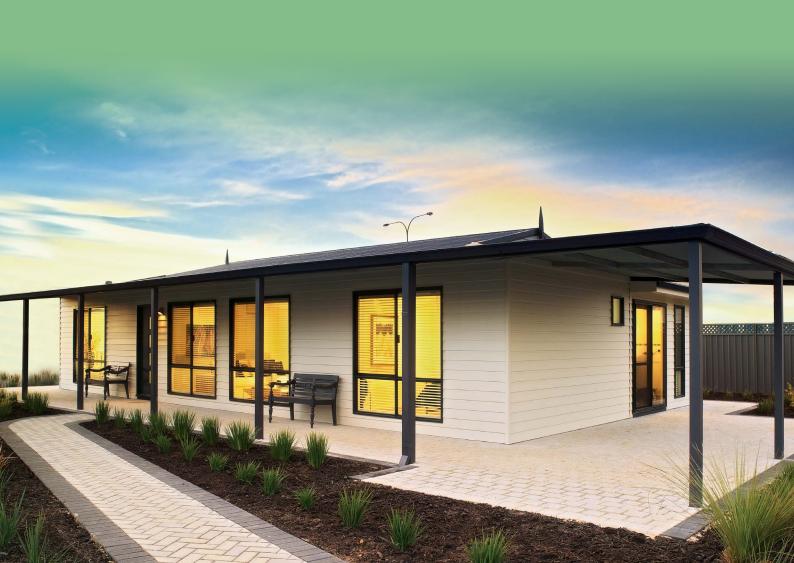

## The bushland

The Bushland is a beautiful three bedroom home with a charming rural ambience. It's a design that offers views from both the front and rear of the home, making it the perfect place to enjoy your surroundings, especially with the optional wrap-around verandah. The roomy open-plan kitchen and dining area flows into a spacious lounge room, creating the hub of this inviting family home and separating the two bedroom and bathroom zones for optimum privacy.