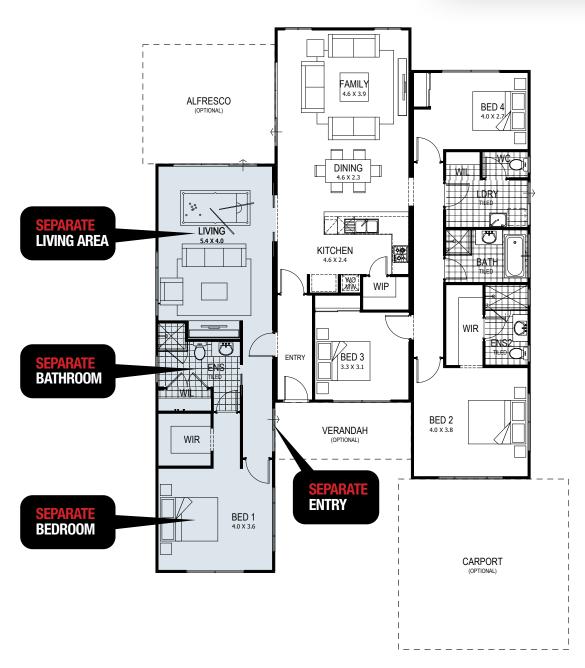

The 3G makes multigenerational living easy by giving everyone their own space. The home's intelligent four-bedroom, three-bathroom design creates two distinct living areas, with a separate entrance, ensuite and living space for bedroom 1. Upgrade with a kitchenette and laundry to create a fully self-contained unit under one roof. So, whether you're imagining a great family home with a private wing, your parents or adult children are planning to live with you but still want their privacy, or you're looking for a clever rental opportunity - the 3G can work for you!

Overall House Dimensions 13.2m wide by 19.2m long

Ask for the upgraded kitchenette and laundry floorplan.

WA'S **TR**UE COUNTRY BUILDER

Our team offers dedicated support throughout the building process to make your life easier.