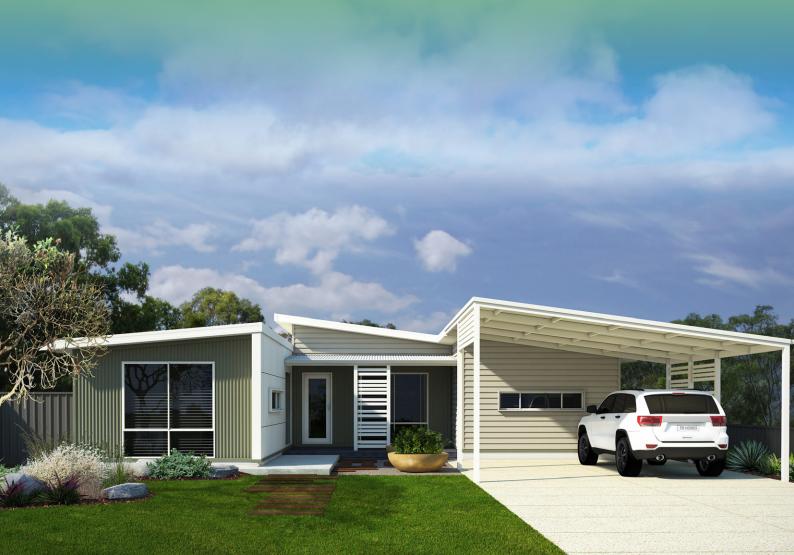

The 3G makes multigenerational living easy by giving everyone their own space. The home's intelligent four-bedroom, three-bathroom design creates two distinct living areas, with a separate entrance, ensuite and living space for bedroom 1. Upgrade with a kitchenette and laundry to create a fully self-contained unit under one roof. So, whether you're imagining a great family home with a private wing, your parents or adult children are planning to live with you but still want their privacy, or you're looking for a clever rental opportunity - the 3G can work for you!