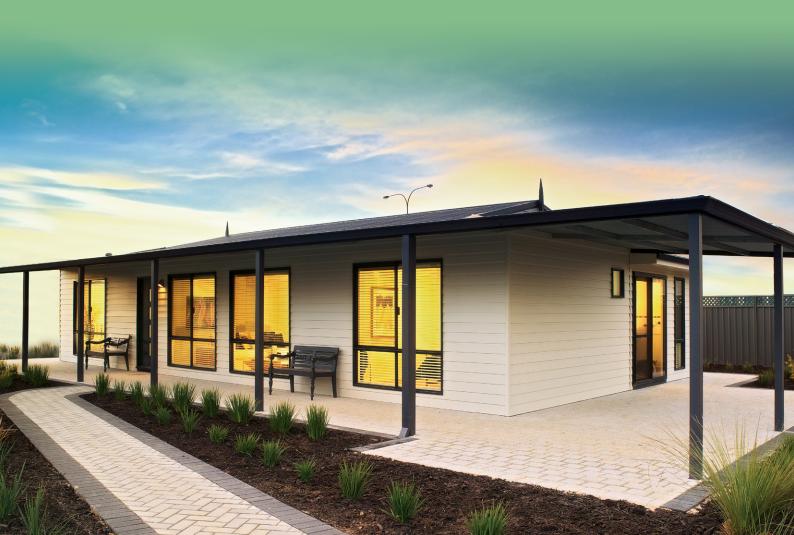

**The Bushland** is a beautiful three-bedroom home with a charming rural ambience. It's a design that offers views from both the front and rear of the house, making it the perfect place to enjoy your surroundings, especially with the optional wrap-around verandah. The roomy open-plan kitchen and dining area flows into a spacious lounge room, creating the hub of this inviting family home and separating the two bedroom and bathroom zones for optimum privacy.