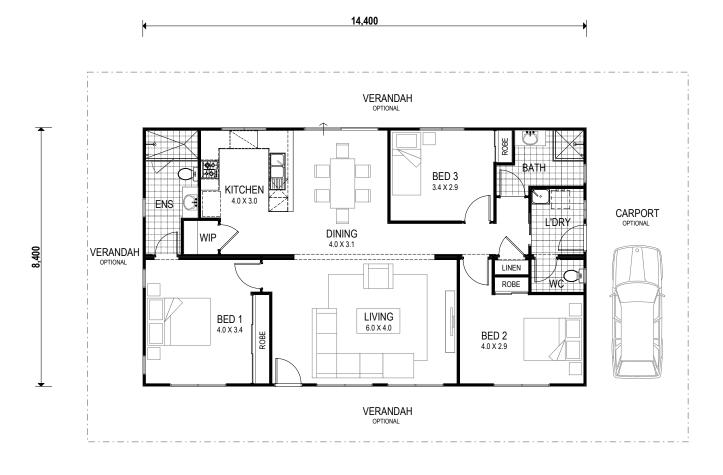

**The Bushland** is a beautiful three-bedroom home with a charming rural ambience. It's a design that offers views from both the front and rear of the house, making it the perfect place to enjoy your surroundings, especially with the optional wrap-around verandah. The roomy open-plan kitchen and dining area flows into a spacious lounge room, creating the hub of this inviting family home and separating the two bedroom and bathroom zones for optimum privacy.

🗊 Total 121sqm

Overall House Dimensions 14.4m wide by 8.4m long

Head office 105 Kelvin Road, Maddington, WA 6109 P 9493 2998 E info@trhomes.com.au W trhomes.com.au

**TR Homes** - Proudly part of the Murray River North Group