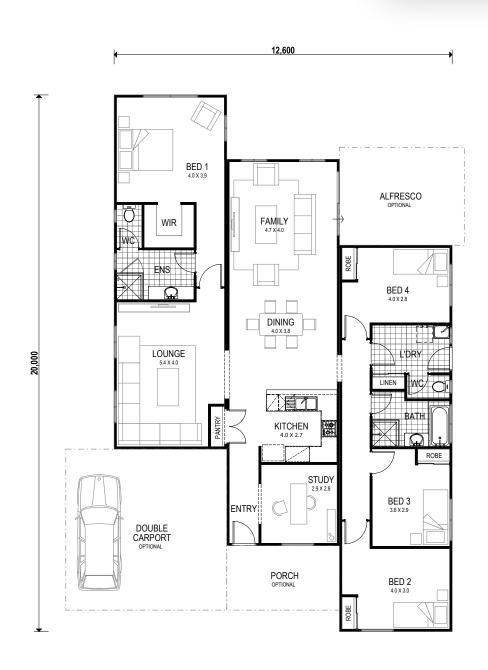

The Echo Beach offers a sleek, contemporary home designed for today's busy families. Its clean lines and openplan layout create a spacious and inviting atmosphere. Four bedrooms, two bathrooms, a dedicated study and thoughtfully zoned bedrooms make the best use of this home's expansive proportions. With a fabulous kitchen overlooking the dining area and optional alfresco, The Echo Beach is perfect for entertaining friends and family.

Overall House Dimensions 12.6m wide by 20m long

WA'S **TR**UE COUNTRY BUILDER

Our team offers dedicated support throughout the building process to make your life easier.

We provide an industry-best 10-year structural guarantee – a sure sign that your home will stand the test of time.