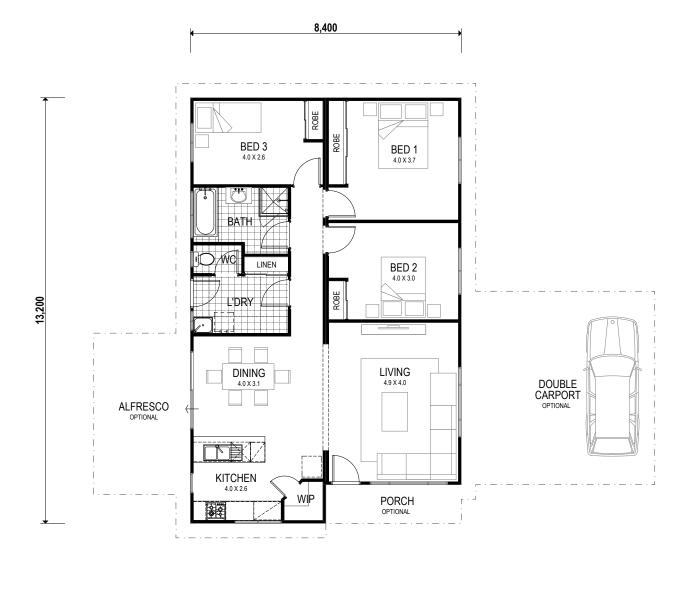

**The Grove** is a thoughtfully designed smaller home, customisable with multiple elevations to make it truly yours. It's an entertainer's delight, offering a stunning open-plan living area and a private retreat for when it's time to retire for the evening. The front of the home showcases the gourmet kitchen, seamlessly integrated into the dining area and opening onto the optional alfresco, creating ample space for indoor and outdoor living and cool shade in the heat of summer.

🕕 Total 106sqm

Overall House Dimensions 8.4m wide by 13.2m long

Head office 105 Kelvin Road, Maddington, WA 6109 P 9493 2998 E info@trhomes.com.au W trhomes.com.au

**TR Homes** - Proudly part of the Murray River North Group