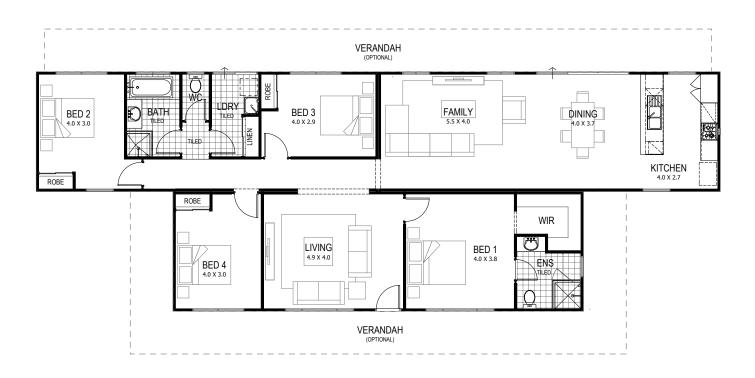

## the The Homestead

**The Homestead** is the best of both worlds. A spacious, four-bedroom home designed for ultimate comfort and country living. With its generous living areas, abundant storage and a flexible second living space, it provides effortless living all year round. Love watching the world go by? Choose the added charm of optional expansive verandahs to relax and unwind.

🕕 Total 161sqm

Overall House Dimensions 24m wide x 8.4m long

Head office 105 Kelvin Road, Maddington, WA 6109 P 9493 2998 E info@trhomes.com.au W trhomes.com.au

**TR Homes** - Proudly part of the Murray River North Group