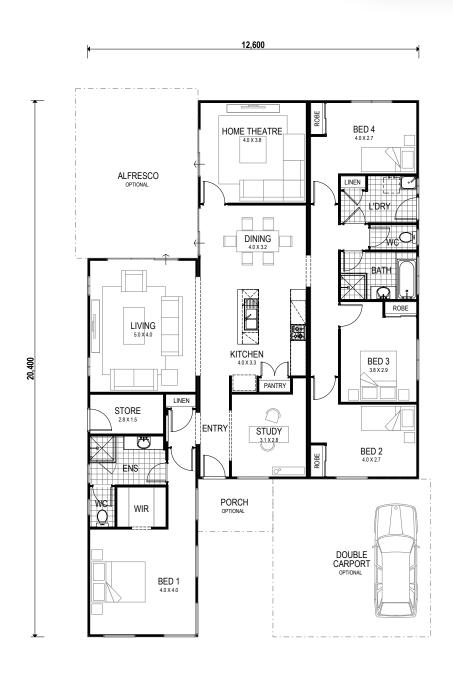

**The Pilbara** is a spacious free-flowing, four-bedroom home designed for growing families. A private parent's retreat featuring an ensuite and walk-in robe offers a peaceful sanctuary away from the separate children's wing. The open-plan kitchen, living and dining area flow seamlessly onto the optional alfresco, creating an inviting family or entertainment hub. A study, theatre/games room, and handy storeroom complete this highly functional home. Space, privacy and versatility – The Pilbara has it all.

**Overall House Dimensions** 12.6m wide by 20.4m long

WA'S TRUE COUNTRY BUILDER

Our team offers dedicated support throughout the building process to make your life easier.

We provide an industry-best 10-year structural guarantee – a sure sign that your home will stand the test of time.