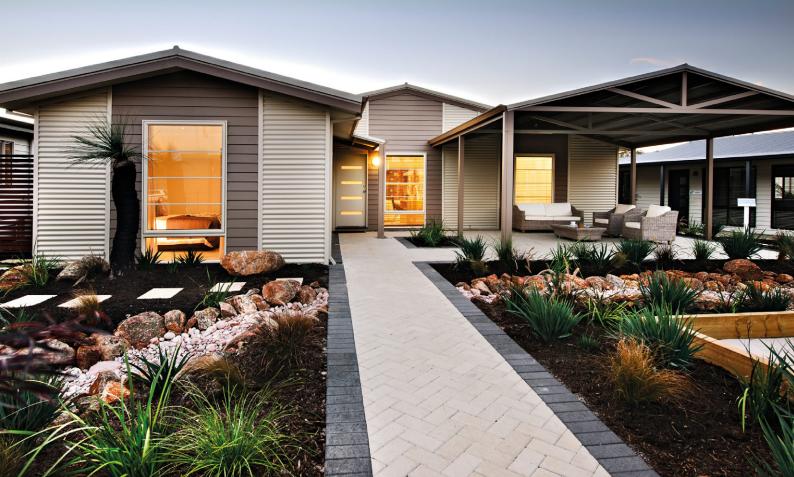

**The Pilbara** is a spacious free-flowing, four-bedroom home designed for growing families. A private parent's retreat featuring an ensuite and walk-in robe offers a peaceful sanctuary away from the separate children's wing. The open-plan kitchen, living and dining area flow seamlessly onto the optional alfresco, creating an inviting family or entertainment hub. A study, theatre/games room, and handy storeroom complete this highly functional home. Space, privacy and versatility – The Pilbara has it all.