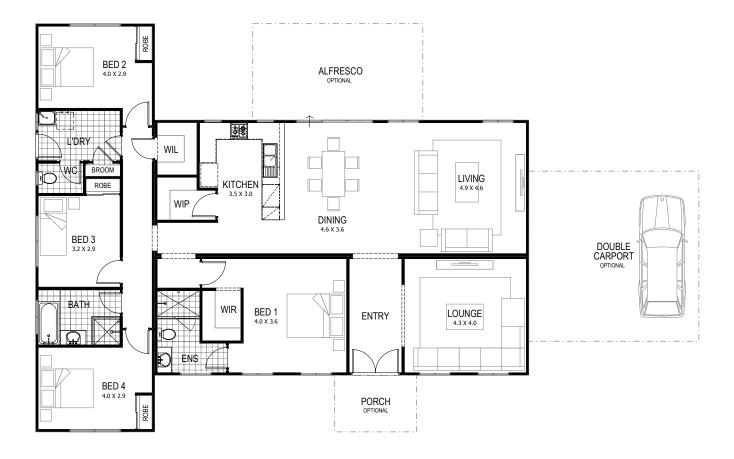

**The Sandfire** has a classic Australian elevation with quality fixtures and fittings, plus a flexible floor plan, making it a stunning four-bedroom, two-bathroom family home. The integrated kitchen, dining and family area extend to an optional alfresco, creating a perfect indoor-outdoor living space. The lounge room provides an ideal place to unwind and enjoy the latest blockbuster movie or football game. Whatever your lifestyle, the Sandfire has something for everyone.

🔄 x4 🖨 x2 🛟 x1

.....

Overall House Dimensions 17.4m wide x 14.4m long

Head office 105 Kelvin Road, Maddington, WA 6109 P 9493 2998 E info@trhomes.com.au W trhomes.com.au

**TR Homes** - Proudly part of the Murray River North Group